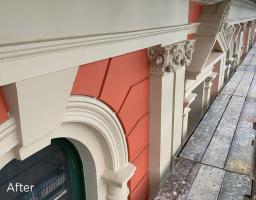

Once the repair work was completed, Emer-Clad Facade was applied due to its excellent waterproofing properties and high flexibility. It also provided a decorative finish that matched the existing heritage colours of the building.