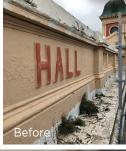

### THE PROJECT

St George's Hall is a heritage listed building situated in Newtown NSW and was constructed in the late 1800s. The building is now part of the Newtown High School for Performing Arts, and a recent refurbishment program for the school included scheduled works to paint the external building facade. The building was in desperate need of remedial repairs and restoration to preserve and protect the distinct characteristics of St George's Hall. The many ornate elements of the building are areas where water can pool and enter its way into the substrate causing significant damage.

Due to the number of ornate elements requiring repair Emer-Patch High Build was used, as it is ideal for undertaking overhead and vertical repair work due to its lightweight and easy to use properties.