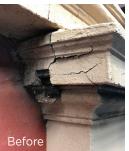

### THE PROJECT

St George's Hall is a heritage listed building situated in Newtown NSW and was constructed in the late 1800s. The building is now part of the Newtown High School for Performing Arts, and a recent refurbishment program for the school included scheduled works to paint the external building facade. The building was in desperate need of remedial repairs and restoration to preserve and protect the distinct characteristics of St George's Hall. The many ornate elements of the building are areas where water can pool and enter its way into the substrate causing significant damage.

Due to the number of ornate elements requiring repair Emer-Patch High Build was used, as it is ideal for undertaking overhead and vertical repair work due to its lightweight and easy to use properties.