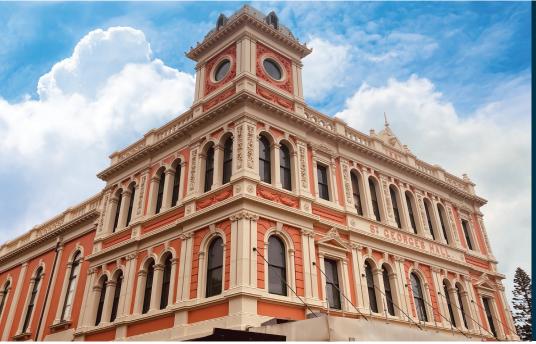

### THE PROJECT

St George's Hall is a heritage listed building situated in Newtown NSW and was constructed in the late 1800s. The building is now part of the Newtown High School for Performing Arts, and a recent refurbishment program for the school included scheduled works to paint the external building facade. The building was in desperate need of remedial repairs and restoration to preserve and protect the distinct characteristics of St George's Hall. The many ornate elements of the building are areas where water can pool and enter its way into the substrate causing significant damage.