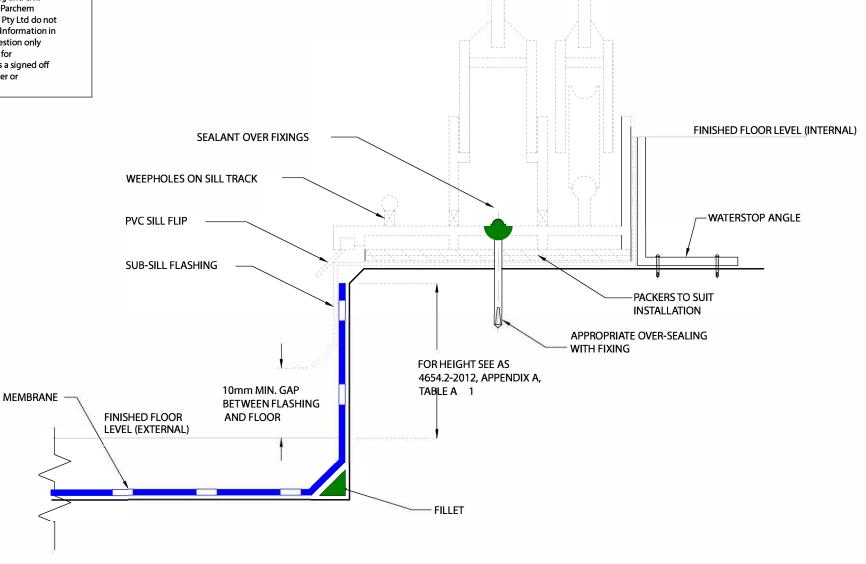

NOTE: FOR FALLS, SEE AS 4654.2 - 2012, CLAUSE 2.5.2

MEMBRANE TERMINATION AT EXTERNAL OPENING DOORS (b) (i) OPENING HIGHER THAN SILL UPWARD TERMINATION

SCALE:- NTS

DRAWN BY:- MN

DATE:- 1/3/13

Latest Amendment:- PJ