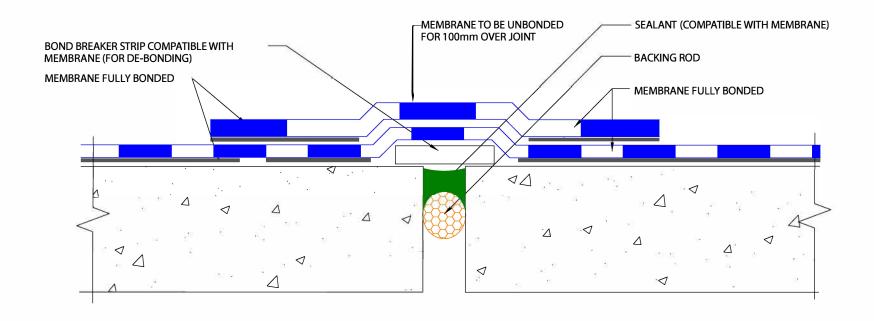

NOTE: FOR FALLS, SEE AS 4654.2 - 2012, CLAUSE 2.5.2

TYPICAL CONTINUOUS MOVEMENT JOINT

SCALE:- NTS

DRAWN BY:- EC

DATE:- 8/7/10

LATEST AMENDMENT:- PJ DATE:- 23/10/19